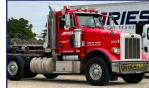

### **OTR T/T**

| ARIES FLEET     | 1                              |
|-----------------|--------------------------------|
| LENGTH          | N/A                            |
| WIDTH           | N/A                            |
| HEIGHT          | N/A                            |
| PAYLOAD (LBS)   | 80,000 (Legal Towing Capacity) |
| PALLET CAPACITY | N/A                            |