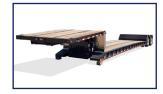

-----------------------|---------------------------|
| ARIES FLEET   | 4           | 1           | 1                                             | 3                         |
| LENGTH        | 576"        | 636"        | 636"                                          | 636"                      |
| WIDTH         | 102"        | 102"        | 102"                                          | 102"                      |
| HEIGHT        | 58"         | 60"         | 36"                                           | 36"                       |
| PAYLOAD (LBS) | 45,000      | 45,000      | 45,000                                        | 80,000*                   |
| NOTES         |             |             | 8' on the upper deck<br>45' on the lower deck | Lower deck extends to 60' |

TRAILERS







|--|

|               | 48' DOUBLE DROP                                                                         | 53' LANDOLL 455                 | 53' DOUBLE DROP RGN                                                     | <b>40' GOOSENECK</b> |
|---------------|-----------------------------------------------------------------------------------------|---------------------------------|-------------------------------------------------------------------------|----------------------|
| ARIES FLEET   | 1                                                                                       | 1                               | 1                                                                       | 2                    |
| LENGTH        | 576"