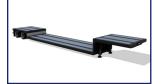

---------------------------|---------------------------|
| ARIES FLEET   | 4           | 1           | 1                                             | 3                         |
| LENGTH        | 576"        | 636"        | 636"                                          | 636"                      |
| WIDTH         | 102"        | 102"        | 102"                                          | 102"                      |
| HEIGHT        | 58"         | 60"         | 36"                                           | 36"                       |
| PAYLOAD (LBS) | 45,000      | 45,000      | 45,000                                        | 80,000*                   |
| NOTES         |             |             | 8' on the upper deck<br>45' on the lower deck | Lower deck extends to 60' |

TRAILERS







|--|

|               | 48' DOUBLE DROP                                                                         | 53' LANDOLL 455                 | 53' DOUBLE DROP RGN                                                     | <b>40' GOOSENECK</b> |
|---------------|-----------------------------------------------------------------------------------------|---------------------------------|-------------------------------------------------------------------------|----------------------|
| ARIES FLEET   | 1                                                                                       | 1                               | 1                                                                       | 2                    |
| LENGTH        | 576"