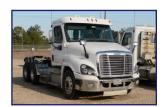

### **OTR T/T**

| ARIES FLEET     | 1                              |
|-----------------|--------------------------------|
| LENGTH          | N/A                            |
| WIDTH           | N/A                            |
| HEIGHT          | N/A                            |
| PAYLOAD (LBS)   | 80,000 (Legal Towing Capacity) |
| PALLET CAPACITY | N/A                            |