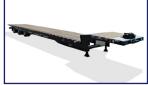

-------------------------|---------------------------|
| ARIES FLEET   | 4           | 1           | 1                                             | 3                         |
| LENGTH        | 576"        | 636"        | 636"                                          | 636"                      |
| WIDTH         | 102"        | 102"        | 102"                                          | 102"                      |
| HEIGHT        | 58"         | 60"         | 36"                                           | 36"                       |
| PAYLOAD (LBS) | 45,000      | 45,000      | 45,000                                        | 80,000*                   |
| NOTES         |             |             | 8' on the upper deck<br>45' on the lower deck | Lower deck extends to 60' |

TRAILERS







|--|

|               | 48' DOUBLE DROP                                                                         | 53' LANDOLL 455                 | 53' DOUBLE DROP RGN                                                     | <b>40' GOOSENECK</b> |
|---------------|-----------------------------------------------------------------------------------------|---------------------------------|-------------------------------------------------------------------------|----------------------|
| ARIES FLEET   | 1                                                                                       | 1                               | 1                                                                       | 2                    |
| LENGTH        | 576"