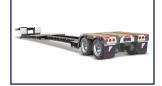

## YOUR END-TO-END GLOBAL LOGISTICS PARTNER



### 888-50-ARIES • ARIESWW.COM











|               | 48' FLATBED | 53' FLATBED | 53' STEPDECK                                  | STEPDECK                  |
|---------------|-------------|-------------|-----------------------------------------------|---------------------------|
| ARIES FLEET   | 4           | 1           | 1                                             | 3                         |
| LENGTH        | 576"        | 636"        | 636"                                          | 636"                      |
| WIDTH         | 102"        | 102"        | 102"                                          | 102"                      |
| HEIGHT        | 58"         | 60"         | 36"                                           | 36"                       |
| PAYLOAD (LBS) | 45,000      | 45,000      | 45,000