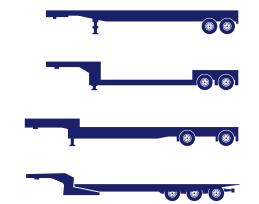

TRAILERS

|--|

|               | 48' DOUBLE DROP                                                                         | 53' LANDOLL 455                 | 53' DOUBLE DROP RGN                                                     | <b>40' GOOSENECK</b> |
|---------------|-----------------------------------------------------------------------------------------|---------------------------------|-------------------------------------------------------------------------|----------------------|
| ARIES FLEET   | 1                                                                                       | 1                               | 1                                                                       | 2                    |
| LENGTH        | 576"                                                                                    | 636"                            | 636"                                                                    | 480"                 |
| WIDTH         | 102"                                                                                    | 102"                            | 102"                                                                    | 96"                  |
| HEIGHT        | 24"                                                                                     | 42"                             | 42"                                                                     | 38"                  |
| PAYLOAD (LBS) | 41,000                                                                                  | 80,000                          | 80,000                                                                  | 16,500               |
| NOTES         | 10' upper deck / 29' well /<br>9' rear deck / Used to haul<br>loads 12' tall and higher | 8' upper deck<br>45' lower deck | Extends 29-50' in the well<br>Used to haul loads<br>12' tall and higher |                      |

### 48' & 53' FLATBED

2 or 3 Axle

### 48' DOUBLE DROP

2 Axle

### 53' STEPDECK

2 Axle

### 53' LANDOLL 455

3 Axle

### TRI-EXTENDABLE STEPDECK

2 to 3 Axle

## **DOUBLE DROP**

RGN 2 Axle

### **40' GOOSENECK**

2 Axle